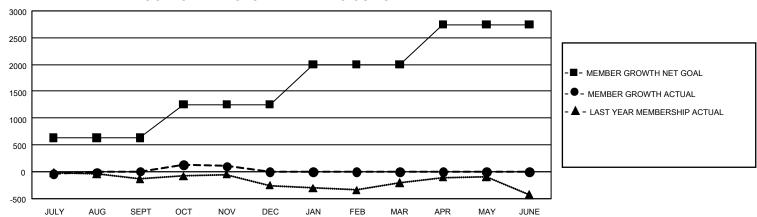

## GOALS AND ACTUAL MEMBERS CUMULATIVE

| DROPPED CLUBS: 11 |       | 472 CLUBS OF 1,048 ADDED 1<br>OR MORE NEW MEMBERS | GENDER DISTRIBUTION                 |                 |  |
|-------------------|-------|---------------------------------------------------|-------------------------------------|-----------------|--|
|                   |       |                                                   | MALE                                | 18,137 (62.32%) |  |
|                   |       |                                                   | FEMALE                              | 10,957 (37.65%) |  |
| DROPPED MEMBERS   |       |                                                   | NON BINARY                          | 3 (0.01%)       |  |
| DECEASED          | 173   |                                                   | PREFER NOT TO ANSWER                | 8 (0.03%)       |  |
| CLUB CANCELLED    | 60    |                                                   | TOTAL FAMILY UNIT MEMBERS           | 4,495           |  |
| OTHER             | 1,288 | CLICK HERE FOR                                    |                                     | ,               |  |
| TOTAL             | 1,521 | CUMULATIVE MEMBERSHIP DATA                        | FAMILY MEMBERS PAYING HALF DUES 2,3 |                 |  |

## GMT Constitutional Area 1, Group A

REPORT DOES NOT INCLUDE CLUBS IN UNDISTRICTED AREAS.

| Clubs                 |               |           |               | Members               |                           |                         |                                                    |
|-----------------------|---------------|-----------|---------------|-----------------------|---------------------------|-------------------------|----------------------------------------------------|
| RESULTS FOR 2022-2023 |               |           |               | RESULTS FOR 2022-2023 |                           |                         |                                                    |
| QUARTER               | NEW CLUB GOAL | NEW CLUBS | DROPPED CLUBS | QUARTER               | MEMBER GROWTH NET<br>GOAL | MEMBER GROWTH<br>ACTUAL | DROPPED MEMBERS<br>ACTUAL (including<br>transfers) |
| JULY/AUG/SEPT         | 27            | 2         | 8             | JULY/AUG/SEF          | oT 634                    | 1,139                   | 983                                                |
| OCT/NOV/DEC           | 51            | 1         | 3             | OCT/NOV/DEC           | 621                       | 677                     | 538                                                |
| JAN/FEB/MAR           | 36            | 0         | 0             | JAN/FEB/MAR           | 747                       | 0                       | 0                                                  |
| APR/MAY/JUNE          | 63            | 0         | 0             | APR/MAY/JUNE          | E 744                     | 0                       | 0                                                  |