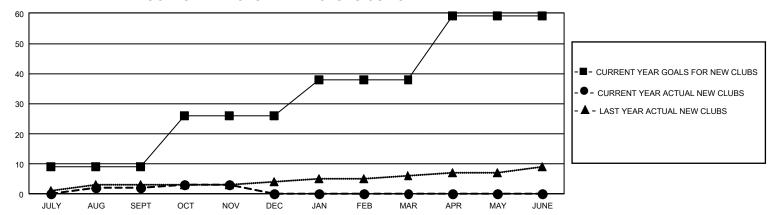

## GOALS AND ACTUAL NEW CLUBS CUMULATIVE

## GMT Constitutional Area 1, Group A

REPORT DOES NOT INCLUDE CLUBS IN UNDISTRICTED AREAS.

| Clubs                 |               |           |               | Members               |                           |                         |                                                    |
|-----------------------|---------------|-----------|---------------|-----------------------|---------------------------|-------------------------|----------------------------------------------------|
| RESULTS FOR 2022-2023 |               |           |               | RESULTS FOR 2022-2023 |                           |                         |                                                    |
| QUARTER               | NEW CLUB GOAL | NEW CLUBS | DROPPED CLUBS | QUARTER               | MEMBER GROWTH NET<br>GOAL | MEMBER GROWTH<br>ACTUAL | DROPPED MEMBERS<br>ACTUAL (including<br>transfers) |
| JULY/AUG/SEPT         | 27            | 2         | 8             | JULY/AUG/SEF          | oT 634                    | 1,139                   | 983                                                |
| OCT/NOV/DEC           | 51            | 1         | 3             | OCT/NOV/DEC           | 621                       | 677                     | 538                                                |
| JAN/FEB/MAR           | 36            | 0         | 0             | JAN/FEB/MAR           | 747                       | 0                       | 0                                                  |
| APR/MAY/JUNE          | 63            | 0         | 0             | APR/MAY/JUNE          | E 744                     | 0                       | 0                                                  |